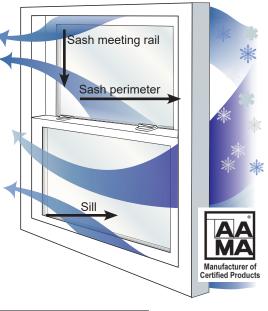

#### AIR INFILTRATION

Poorly designed windows don't have built-in airlocks, weatherstripping, and barriers necessary to keep air from forcing its way in, and leaky windows cause drafty homes. SPECTRAVIEW windows greatly minimize air leaks with numerous air barriers designed into our advanced sill design. The narrow manufacturing tolerances produce a tight window that prevents air infiltration.

#### AREAS OF AIR INFILTRATION

| STRUCTURAL DATA |                     |
|-----------------|---------------------|
| Air:            | 0.01 cfm at 25 mph* |
| Structural:     | DP 35               |

Up to 80% better than industry minimum .30cfm \*\* psf Pressure measurement = pounds per square foot (Lbs./ft²)