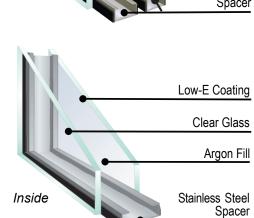

#### 11. Stainless steel spacer system

- Corrosion-resistant will not rust
- Temperature resistant maintains a strong, secure seal through temperature changes
- Strength and durability stronger than tin and aluminum spacers
- Warm-edge technology less conductive than typical aluminum and tin spacers for better energy efficiency
- · Grid alignment perfect, machine-generated alignment

#### GLASS

SPECTRAVIEW window comes standard with one of our double-pane, highperformance Low-E glass systems with the stainless steel spacer system, which helps to dramatically improve the efficiency of your new windows.

Low-E Coating

Clear Glass

Argon Fill