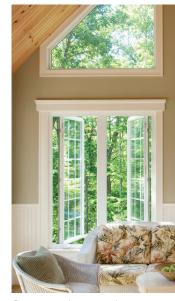

SPECTRAVIEW IS ALSO AVAILABLE IN SLIDING WINDOWS, CASEMENT AND AWNING WINDOWS, PICTURE WINDOWS, BAY AND BOW WINDOWS, GARDEN WINDOWS, HOPPERS, AND SLIDING DOORS.

Sliders come in 2- and 3-lite models. 3-lite sliders have a center fixed panel and are available in configurations of 1/3-1/3-1/3 and

Casements have a unique hinged design that allows for easy cleaning from the inside

Patio doors are built strong, including a heavyduty metal reinforcement and an extruded aluminum screen door frame, while still remaining aesthetically appealing.