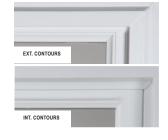

#### 1. World-class assembly

Consistent fabrication quality from window to window. Fusionwelded sashes and frame are built squarely.

Dual-action locks allow you to lock or tilt open the window with a flip of the thumb. Double low-profile sash locks come in three different finishes - white, oil-rubbed bronze, and brushed nickel

Fusion-welded corners prevent air from passing through and boost structural support.