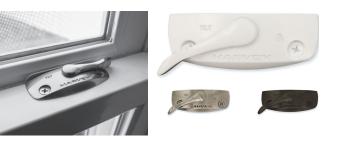

#### 8. Dual vent latches

When deployed, limit sash travel, allowing for a secure way to keep windows open for ventilation.

Dual-action locks allow you to lock or tilt open the window with a flip of the thumb. Double low-profile sash locks come in three different finishes - white, oil-rubbed bronze, and brushed nickel

Fusion-welded corners prevent air from passing through and boost structural support.