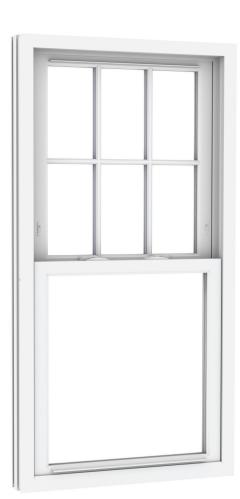

#### **GRID TYPE**

Simulated divided

lites (SDL)

**GRID STYLES** 

**EXTERIOR COLORS** 

Custom grid configurations, plus oriel and cottage sash options available. Grid pattern availability and appearance is based on window size and shape.

SPECTRAVIEW IS ALSO AVAILABLE IN SLIDING WINDOWS, CASEMENT AND AWNING WINDOWS, PICTURE WINDOWS, BAY AND BOW WINDOWS, GARDEN WINDOWS, HOPPERS, AND SLIDING DOORS.

Sliders come in 2- and 3-lite models. 3-lite sliders have a center fixed panel and are available in configurations of 1/3-1/3-1/3 and