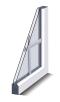

SPECTRAVIEW IS ALSO AVAILABLE IN SLIDING WINDOWS, CASEMENT AND AWNING WINDOWS, PICTURE WINDOWS, BAY AND BOW WINDOWS, GARDEN WINDOWS, HOPPERS, AND SLIDING DOORS.

Sliders come in 2- and 3-lite models. 3-lite sliders have a center fixed panel and are available in configurations of 1/3-1/3-1/3 and

Casements have a unique hinged design that allows for easy cleaning from the inside

Patio doors are built strong, including a heavyduty metal reinforcement and an extruded aluminum screen door frame, while still remaining aesthetically appealing.