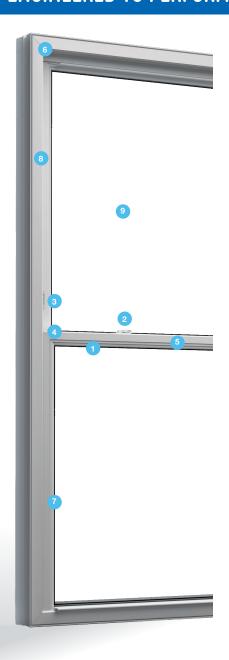

#### PRECISIONMAX DOUBLE-HUNG WINDOW

Our top-of-the-line PrecisionMax double-hung windows are hand-crafted to suit your needs. With narrow profiles that create maximum viewing areas and a wide range of aesthetic options, you can select windows and doors that will complement your home's style. All this while offering thermal packages to maximize energy efficiency.

#### Best-in-class features:

- 1 Coved Glazing Beads. Add extra detail to elevate the style of our windows.
- 2 Architectural Cam Lock Hardware. Provides added security and an architectural finish for eye-catching detail.
- 3 Vent Stop. Enhances the functionality of the window.
- 4 Dual Tilt-In Sashes. For ease of cleaning and maintenance from inside the home.
- SecureSeal™ Meeting Rail System. Features a fiberglass structural core with high-performance polyurethane insulation and a triple weather-strip barrier, ensures top efficiency performance.
- Welded, Multi-Chamber Frame and Sash. Includes contoured lift-rails and a pre-tensioned, dual pulley block-and-tackle balance system.
- Foam-Enhanced Frame and Sash. Enhances the structural integrity and overall performance.
- 8 Polyurethane Insulation. Offers added comfort and ultimate energy efficiency with high-end cooler insulation technology.
- Glass Packages for All Energy Star Zones. Combination of Argon gas, 4SG spacer technology, and optional internal low-e coatings, on both dual- and triple-pane IGUs, provide comfort and energy efficiency. Sound reduction glass packages available.