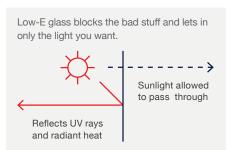

## THERMAL COATINGS

PrecisionMax Series windows and patio doors are available with interior low-e coatings. These coatings are scratch-resistant, long-lasting, and when combined with argon fill between the glass, products with interior low-e coatings included outperform conventional windows and keep your home comfortable in every season.