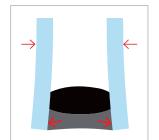

#### **Expanded IGU**

#### **Contracted IGU**

Permanently flexible material chemically bonds to glass, allowing the spacer to flex during natural expansion and compression cycling caused changing environmental conditions without losing its seal.