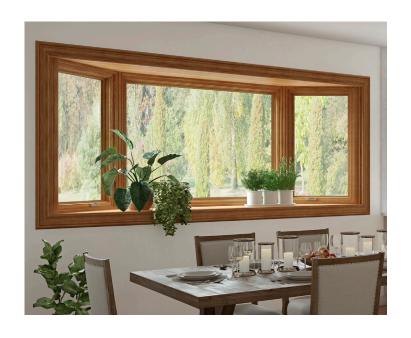

## BAY/BOW WINDOWS

Bay and bow windows immediately add interest to any room. The outward projection opens up a room and adds dimension inside, while increasing the character and curb appeal of the home outside. Window Nation's bay and bow windows are engineered to be structurally sound and worry-free, while featuring a range of customizations and design elements to create a truly beautiful focal point. From custom copper roofs, recessed interior lighting, ornamental rosettes, and rich factory-stain finishes, a host of options are at your fingertips. Please ask your Window Nation dealer for complete details.

### A variety of projection angles:

- Choose from 17", 21", 24", or 28" standard flankers, or specify a desired projection
- 15-, 30- or 45-degree Bay Window Styles
- 10- and 15-degree Bow Window Styles with your choice of three, four, or five lites