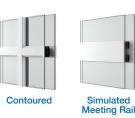

#### Best-in-class features:

- Structural Meeting Rail. Incorporating FiberCore<sup>™</sup> fiberglass reinforcement, clash-free interlock and polyurethane insulation provides strength and efficiency.
- Qalvanized steel lock stile reinforcement. This dual-purpose feature increases structural strength and resistance to thermal deflection.
- 3 Twin tandem, oversized steel rolling system. 1½" diameter wheels deliver decades of undisturbed operation.
- 4 Top hung screen. Provides smooth, trouble-free operation with no hang-ups.