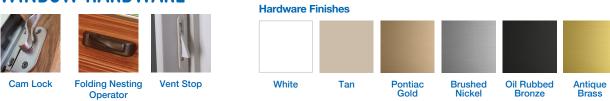

#### WINDOW HARDWARE

#### **Hardware Finishes**

White

Brushed Nickel

Forever Finish Brass

Antique

Oil Rubbed Bronze

<sup>\*</sup>Noise Reduction Glass (DSB-3/16) Glass option available with Low-E/Argon and Triple Silver.