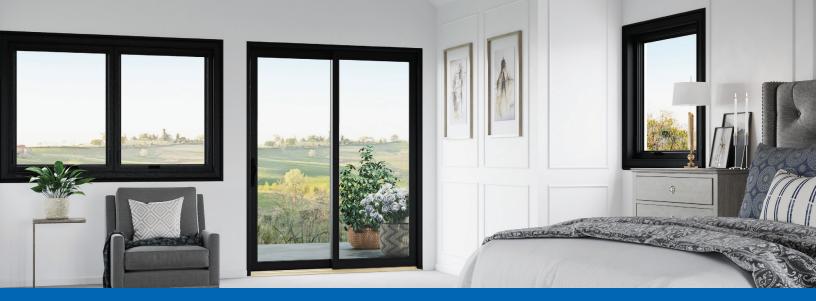

## **COMPLEMENTARY SLIDING GLASS DOOR**

The PrecisionMax sliding glass door will open up your home in all kinds of ways. You'll relish the amazing views and abundant natural light entering your space. Our door panels glide effortlessly on twin tandem rollers, and house a three-point locking system for greater security. Add optional blinds-between-the-glass for enhanced privacy, easy maintenance, and light control.

#### Best-in-class features:

- Structural Meeting Rail. Incorporating FiberCore<sup>™</sup> fiberglass reinforcement, clash-free interlock and polyurethane insulation provides strength and efficiency.
- Qalvanized steel lock stile reinforcement. This dual-purpose feature increases structural strength and resistance to thermal deflection.
- 3 Twin tandem, oversized steel rolling system. 1½" diameter wheels deliver decades of undisturbed operation.
- 4 Top hung screen. Provides smooth, trouble-free operation with no hang-ups.