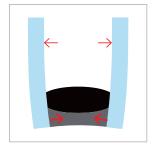

#### **Expanded IGU**

#### **Contracted IGU**

Permanently flexible material chemically bonds to glass, allowing the spacer to flex during natural expansion and compression cycling caused changing environmental conditions without losing its seal.