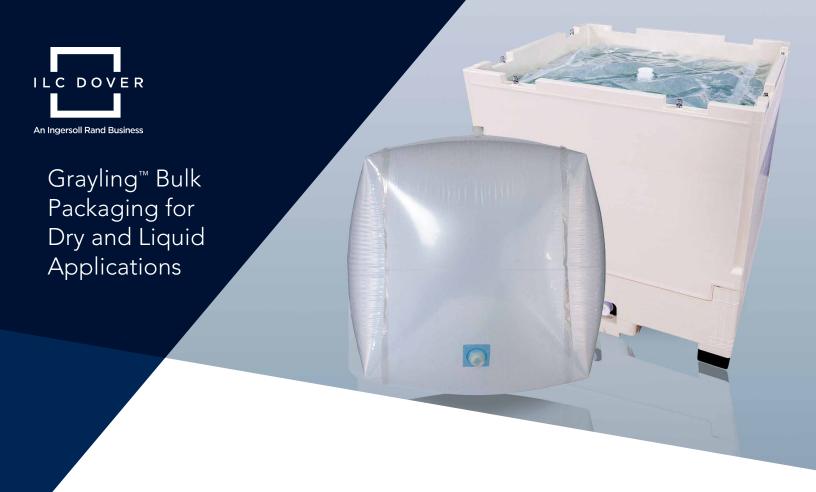

## Intermediate Bulk Packaging Solutions for Liquid & Dry Applications

### LIQUID FORM-FIT LINERS

Form-fit liquid liners are designed to reduce labor while minimizing waste and product residual during filling and dispensing bulk liquids. The form-fit design allows for a consistently complete fill and dispense of products because the liner has no pleats, folds or other traps to hinder material flow.