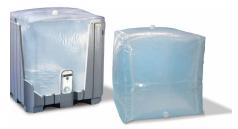

### LIQUID FORM-FIT LINERS

Form-fit liquid liners are designed to reduce labor while minimizing waste and product residual during filling and dispensing bulk liquids. The form-fit design allows for a consistently complete fill and dispense of products because the liner has no pleats, folds or other traps to hinder material flow.

## **PILLOW LINERS**

Liquid pillow liners are an economical packaging choice for liquid bulk materials in IBCs. The pillow style IBC liner protects liquid products from contamination and leakage during processing, storage and transportation.