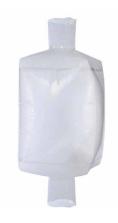

### **DRY FORM-FIT LINERS**

Form-fit liners are custom designed to fit the dimensions of the FIBC providing maximum filling and dispensing efficiency through complete discharging of your product.