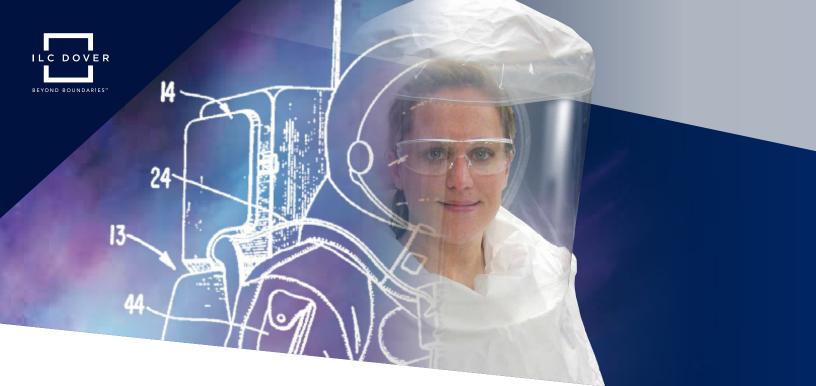

### WELL-SUITED FOR SAFETY

ILC Dover designed the spacesuits for the Apollo mission, and we continue to outfit the current generation of astronauts. All of that experience and expertise goes into our Sentinel XE Clear<sup>™</sup> powered air-purifying respirator, designed especially for the pharmaceutical industry.

ILC Dover's Sentinel Clear<sup>™</sup> Hood, combined with its XE blower, is a best-in-class powered air purifying respirator (PAPR) that delivers a TH3 level of protection per EN 12941. It's the clear choice for pharma in-house manufacturing and contract manufacturing organizations that must safeguard employees from airborne particles.

### WELL-SUITED FOR PRODUCTIVITY

The Sentinel XE PAPR with Clear Hood is a superior solution when compared to other PAPR masks and facepieces. The clear hood offers a full 320-degree field of view, allows the wearer to have facial hair and/or a head covering, and reduces feelings of claustrophobia and facilitates user recognition..

### STRONG, LIGHTWEIGHT BLOWER

The XE blower, when paired with ILC Dover's lithium polymer battery, weighs just 1 kg, yet delivers 220 LPM airflow for a full 12 hours.

The Sentinel Clear XE system is the only PAPR that offers a clear hood engineered with advanced film technology for excellent visibility, comfort, and missioncritical protection. Think of it as a spacesuit for pharma.