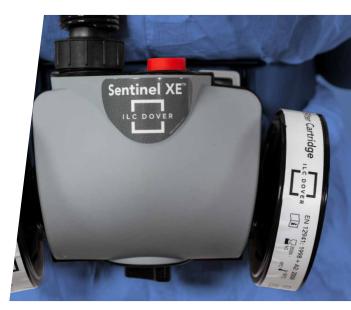

#### SENTINEL XE BLOWER/BATTERY

F

A

| SENTINEL XE BLUWER/BATTERY                                                                                                                                    |  |
|---------------------------------------------------------------------------------------------------------------------------------------------------------------|--|
| Brushless, no-spark design, with a high torque-to-<br>weight ratio for greater operating efficiency                                                           |  |
| LiPolymer (LiPo) Battery Pack P/N S-3503 is<br>approved to EN 62133-2:2017, Safety requirements<br>for portable sealed secondary cells                        |  |
| 12 hrs                                                                                                                                                        |  |
| Direct snap-on to blower                                                                                                                                      |  |
| 1 kg                                                                                                                                                          |  |
| 220 lpm                                                                                                                                                       |  |
| <70 dB                                                                                                                                                        |  |
| External battery life indicator gauge shows charge level                                                                                                      |  |
| 40 mm rolled threads — integration with integral blower gaskets                                                                                               |  |
| The blower continuously monitors airflow and<br>includes visual and audible low flow/low voltage<br>alarms to enhance wearer's safety.                        |  |
|                                                                                                                                                               |  |
| P R SL indicates this system is approved with a reusable particle filter for both solid and liquid particles, and meets TH3 levels of protection per EN 12941 |  |
| 40 mm                                                                                                                                                         |  |
|                                                                                                                                                               |  |
| Standard single, one size fits all — available with breathing tube and blower covers                                                                          |  |
| Charging cradle/charger                                                                                                                                       |  |
| Easy-to-use flowmeter to test airflow                                                                                                                         |  |
|                                                                                                                                                               |  |