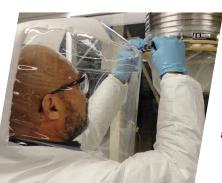

ILC Dover's Sentinel Clear<sup>™</sup> Hood, combined with its XE blower, is a best-in-class powered air purifying respirator (PAPR) that delivers a TH3 level of protection per EN 12941. It's the clear choice for pharma in-house manufacturing and contract manufacturing organizations that must safeguard employees from airborne particles.

### WELL-SUITED FOR PRODUCTIVITY

The Sentinel XE PAPR with Clear Hood is a superior solution when compared to other PAPR masks and facepieces. The clear hood offers a full 320-degree field of view, allows the wearer to have facial hair and/or a head covering, and reduces feelings of claustrophobia and facilitates user recognition..

### IMPROVED ERGONOMICS

With no internal suspension or headband, the clear hood delivers superior comfort for long wear times. Our back harness and Quick-Loc<sup>™</sup> belt options support a range of user needs and preferences while increasing comfort and usability.