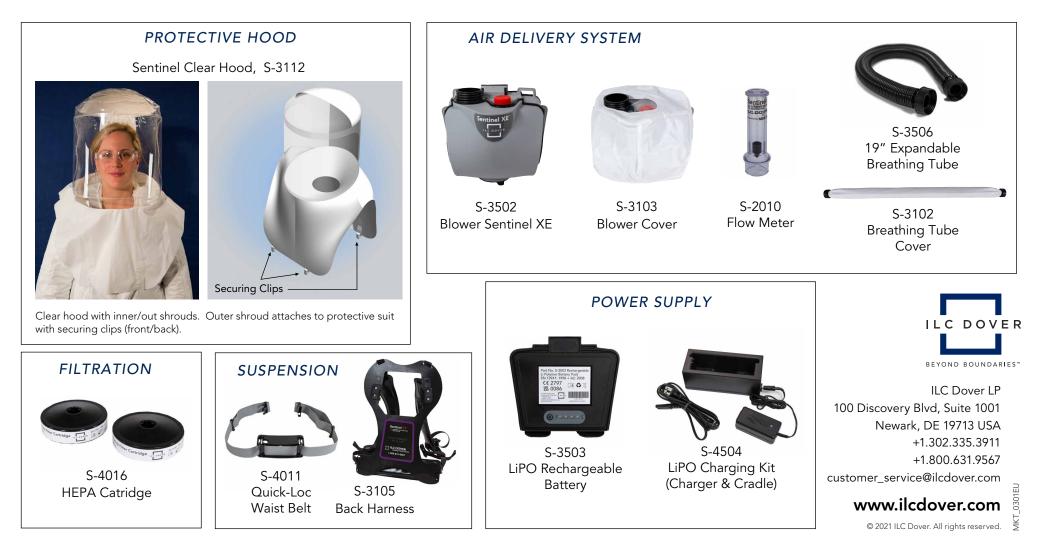

## Sentinel Clear XE Series PAPR

| Sentinel Clear XE PAPR                                                            |                    | Air Delivery System             |            |                                    | Protective<br>Hood | Power Supply                              |            | Suspension               |              | Filtration                     | Quick Clean Covers      |              |                       |
|-----------------------------------------------------------------------------------|--------------------|---------------------------------|------------|------------------------------------|--------------------|-------------------------------------------|------------|--------------------------|--------------|--------------------------------|-------------------------|--------------|-----------------------|
| Description                                                                       | Part Number        | Blower Assembly,<br>Sentinel XE | Flow Meter | 19" Breathing Tube,<br>Sentinel XE |                    | LiPO Rechargeable<br>Battery, Sentinel XE | (Charger & | Quick-Loc™<br>Waist Belt | Back Harness | HEPA Cartridges<br>and plug(s) | Breathing Tube<br>Cover | Blower Cover | Cover Install<br>Tool |
|                                                                                   | (Available Spares) | S-3502                          | S-2010     | S-3506                             | S-3112             | S-3503                                    | S-4504     | S-4011                   | S-3105       | S-4016                         | S-3102                  | S-3103       | 6000-61508-01         |
| Sentinel Clear XE PAPR System<br>w/ Quick-Loc Belt, Hepa Filters,<br>& Clear Hood | S-3500             |                                 |            |                                    |                    |                                           |            |                          |              |                                |                         |              |                       |