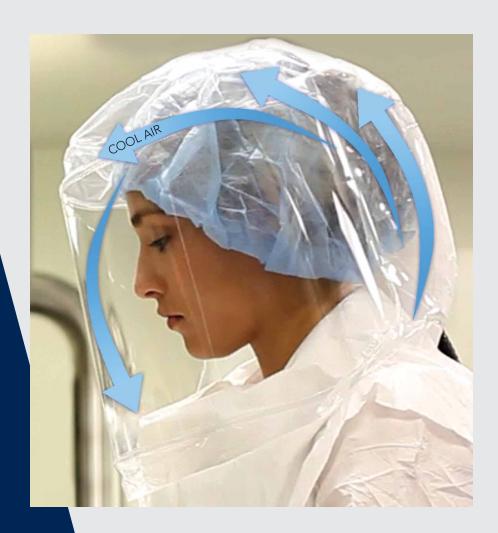

## **2** BETTER AIRFLOW

The Sentinel XE Clear PAPR System delivers a TH3 level of protection available under EN 12941 (TH3 level) and delivers 220 LPM airflow within the hood and suit, to improve control of body temperature, reduce dehydration and reduce worker fatigue caused by overheating. Additionally, the elimination of unnecessary inner-support mechanisms helps to reduce sweat, skin chafing, irritation and rash. The resulting extra room also permits the hood to accommodate safety glasses and hard hats.