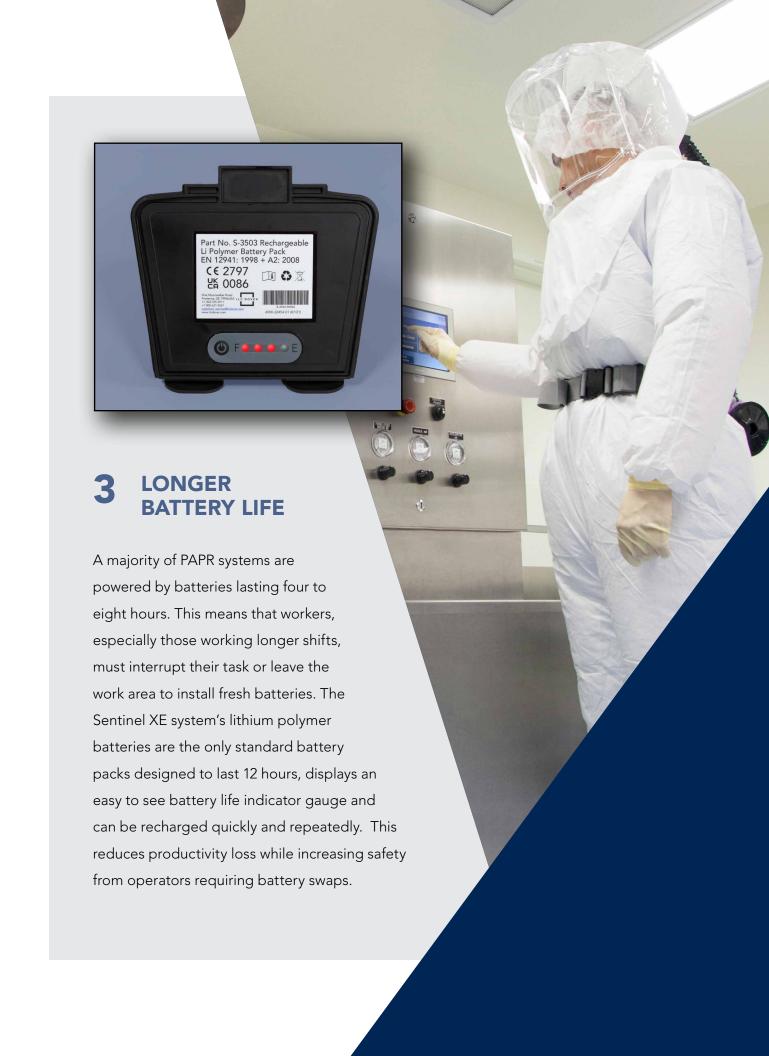

## 4 ERGONOMICALLY DESIGNED FOR COMFORT

The Sentinel XE Clear PAPR is ergonomically designed for optimum comfort during longer shifts and complex operations allowing more engagement and better productivity. The clear hood requires no fit testing and is a one size fits all design suspended by airflow.

This eliminates the need for a head harness and associated uncomfortable pressure points and permits the head to move freely within the hood. A lightweight blower coupled with an adjustable waist belt and available back harness option rounds out the ergonomic design.