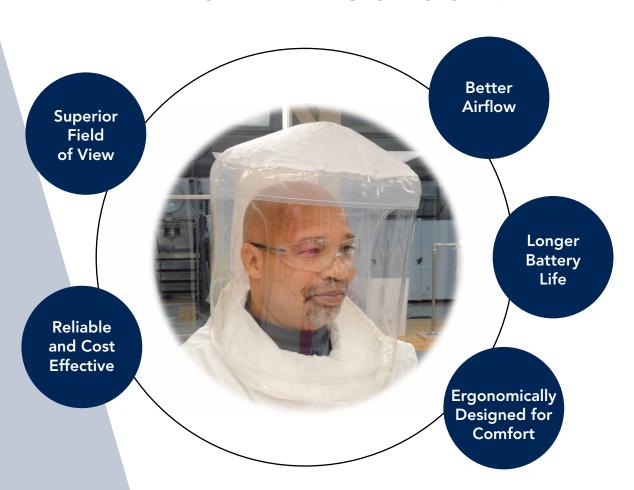

### **1** UNOBSTRUCTED FIELD OF VIEW

Most PAPRs have internal suspension systems for their hoods, such as headbands, internal structures or support mechanisms, and have a field of view of 180° or less. Taken together, these can restrict an individual's movement within the hood, may require head rotation to see objects outside the 180° field and may compromise vision.

The unique clear hood of the Sentinel XE system is held aloft by positive air pressure, creating more comfort and freedom of movement inside the hood. The clear hood of the Sentinel XE improves operator safety permitting visibility from all sides including above the head with a full 320° field of view. This makes it easier for the user to see objects at greater distances with just a glance or an eye movement, and improves operator security allowing the operator recognition from any angle.