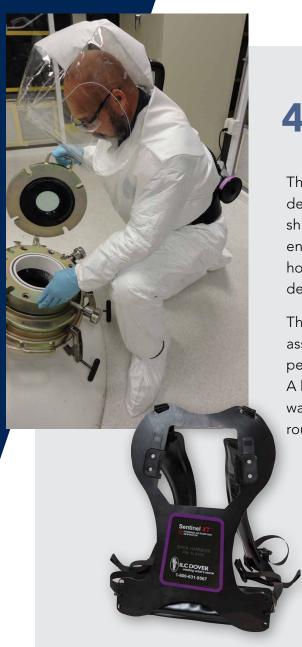

## 4 ERGONOMICALLY DESIGNED FOR COMFORT

The Sentinel XE Clear PAPR is ergonomically designed for optimum comfort during longer shifts and complex operations allowing more engagement and better productivity. The clear hood requires no fit testing and is a one size fits all design suspended by airflow.

This eliminates the need for a head harness and associated uncomfortable pressure points and permits the head to move freely within the hood. A lightweight blower coupled with an adjustable waist belt and available back harness option rounds out the ergonomic design.