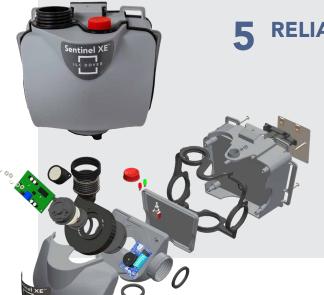

The Sentinel XE™ PAPR (Powered Air-Purifying Respirator) system from ILC

Dover — which includes a unique clear hood, Quick-Loc™ waist belt or back
harness, robust blower, filters and breathing tube — offers five distinct advantages
over hooded PAPRs from other manufacturers. These key elements help those who
wear the Sentinel XE system enjoy better visibility, more comfort, greater safety and
higher productivity.

### 5 RELIABLE AND COST EFFECTIVE

- Proven technology with 10+ year track record of reliability
- Brushless motor design for long life and continued quiet operations
- Robust design with secondary impact protection chamber for air handling unit