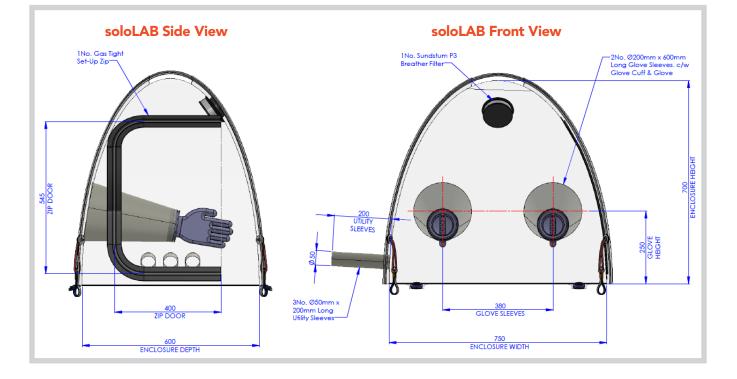

#### **Closed Pressure Tight Construction**

Fully welded, optically clear PVC film enclosure with gas tight zipper prevents the escape of inert gasses or hazardous materials.

#### **Compact & Portable**

750mm (29.5276 Inches) square make the soloLAB a compact containment system saving valuable laboratory space. The soloLAB can be packed away in its own compact carry case for ease of storage and transit.

#### **Dexterous Interface**

Maximum reach and dexterity is assured by the carefully placed arm sleeves and tactile nitrile gloves.

Safe containment of hazardous materials

Large gas tight zipper

Small footprint means more room for additional laboratory space