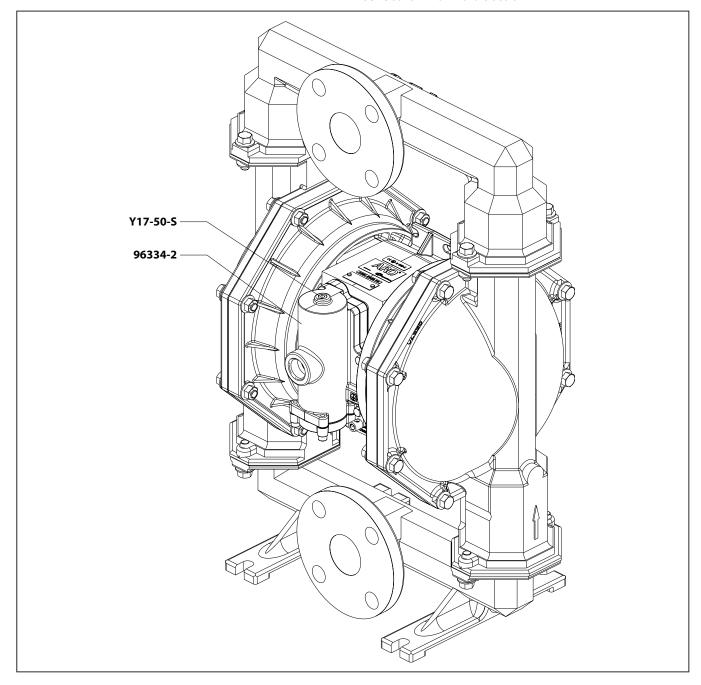

Model 670177-A is similar to a model PD20A-FSP-STT-B diaphragm pump, therefore Operator's Manual (PN 97999-1108) should be used for General Information, Installation, Operation and Maintenance.

Standard pump less muffler and muffler street elbow. Also has 96334-2 Valve Block with Y17-50-S Pipe Plug for cycle counting signal.