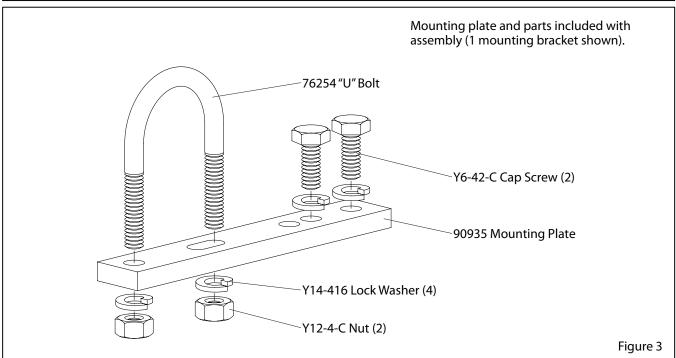

| Item | Description (size)                          | (Qty) | Part No.   |
|------|---------------------------------------------|-------|------------|
| 10   | Swivel                                      | (1)   | 75367      |
| 11   | <b>"U" Bolt</b> (1/4" - 20)                 | (2)   | 76254      |
| 12   | Nut (1/4" - 20)                             | (4)   | Y12-4-C    |
| 13   | Lock Washer (1/4")                          | (8)   | Y14-416    |
| 14   | Mounting Plate (see figure 2)               | (2)   | 90935      |
| 15   | Air Regulator                               | (1)   | R37351-100 |
| 16   | Cap Screw (1/4" - 20 x 5/8") (see figure 3) | (4)   | Y6-42-C    |

### **INSTALLATION**

- 1. Position the two (14) mounting plates on the two post lift mounting arm (see figures 2 and 3).
- 2. Using four (16) cap screws and four (13) lock washers, fasten the mounting plates to the four holes located on the top of the mounting arm.
- 3. Place the air manifold assembly on the mounting plates and secure using two (11) "U" bolts, four (13) lock washers and four (12) nuts (see figures 1 and 2).