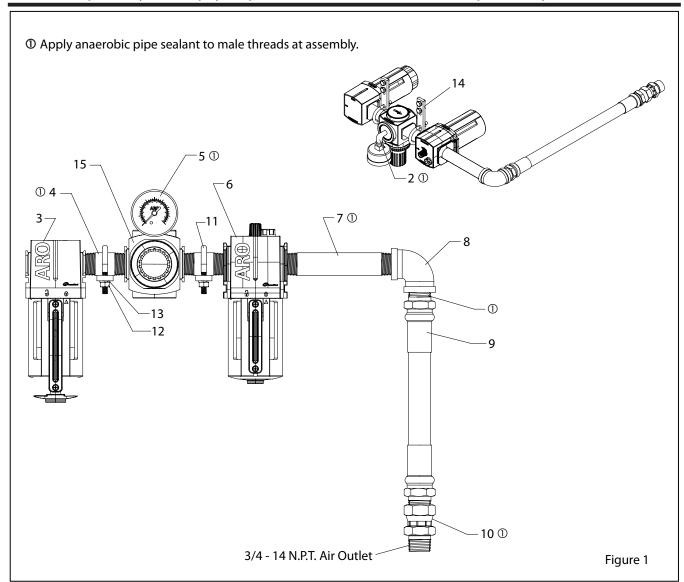

### **PARTS LIST**

| Item | Description (size)                  | (Qty) | Part No.   |
|------|-------------------------------------|-------|------------|
| 2    | Street Elbow (1/8 - 27 N.P.T.)      | (1)   | Y43-1-C    |
| 3    | Filter                              | (1)   | F35351-420 |
| 4    | Nipple (3/4 - 14 N.P.T. x 2-1/2")   | (2)   | Y44-42-C   |
| 5    | Gauge                               | (1)   | 104500     |
| 6    | Lubricator                          | (1)   | L36351-120 |
| 7    | Nipple (3/4 - 14 N.P.T. x 5-1/2")   | (1)   | Y44-48-C   |
| 8    | Elbow (3/4 - 14 N.P.T.)             | (1)   | Y43-15-C   |
| 9    | Hose (3/4 - 14 N.P.T.F. x 1.5 feet) | (1)   | 622651-1-F |

| Item | Description (size)                          | (Qty) | Part No.   |
|------|---------------------------------------------|-------|------------|
| 10   | Swivel                                      | (1)   | 75367      |
| 11   | <b>"U" Bolt</b> (1/4" - 20)                 | (2)   | 76254      |
| 12   | Nut (1/4" - 20)                             | (4)   | Y12-4-C    |
| 13   | Lock Washer (1/4")                          | (8)   | Y14-416    |
| 14   | Mounting Plate (see figure 2)               | (2)   | 90935      |
| 15   | Air Regulator                               | (1)   | R37351-100 |
| 16   | Cap Screw (1/4" - 20 x 5/8") (see figure 3) | (4)   | Y6-42-C    |

### **INSTALLATION**

- 1. Position the two (14) mounting plates on the two post lift mounting arm (see figures 2 and 3).
- 2. Using four (16) cap screws and four (13) lock washers, fasten the mounting plates to the four holes located on the top of the mounting arm.
- 3. Place the air manifold assembly on the mounting plates and secure using two (11) "U" bolts, four (13) lock washers and four (12) nuts (see figures 1 and 2).

NOTE: The regulator is rotated upward 90° for easier viewing of (5) gauge.

- 4. Connect the (9) hose and (10) swivel to the pump air motor inlet.
- 5. Connect 1/2" i.d. air line hose to (3) filter.

PN 97999-610