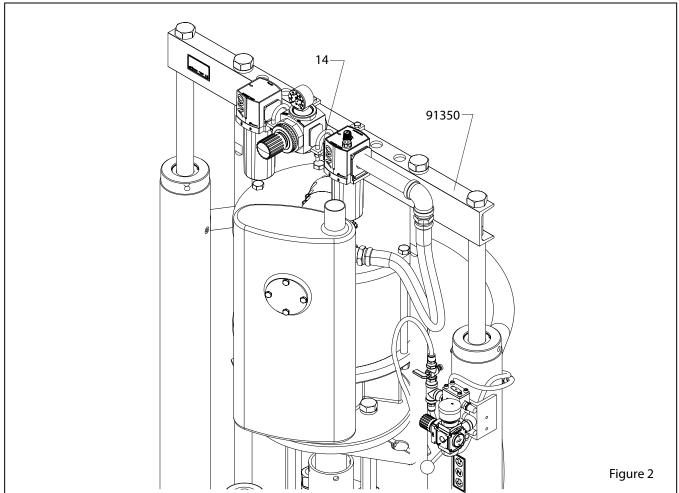

| Item | Description (size)                          | (Qty) | Part No.   |
|------|---------------------------------------------|-------|------------|
| 10   | Swivel                                      | (1)   | 75367      |
| 11   | <b>"U" Bolt</b> (1/4" - 20)                 | (2)   | 76254      |
| 12   | Nut (1/4" - 20)                             | (4)   | Y12-4-C    |
| 13   | Lock Washer (1/4")                          | (8)   | Y14-416    |
| 14   | Mounting Plate (see figure 2)               | (2)   | 90935      |
| 15   | Air Regulator                               | (1)   | R37351-100 |
| 16   | Cap Screw (1/4" - 20 x 5/8") (see figure 3) | (4)   | Y6-42-C    |

### **INSTALLATION**

- 1. Position the two (14) mounting plates on the two post lift mounting arm (see figures 2 and 3).
- 2. Using four (16) cap screws and four (13) lock washers, fasten the mounting plates to the four holes located on the top of the mounting arm.
- 3. Place the air manifold assembly on the mounting plates and secure using two (11) "U" bolts, four (13) lock washers and four (12) nuts (see figures 1 and 2).