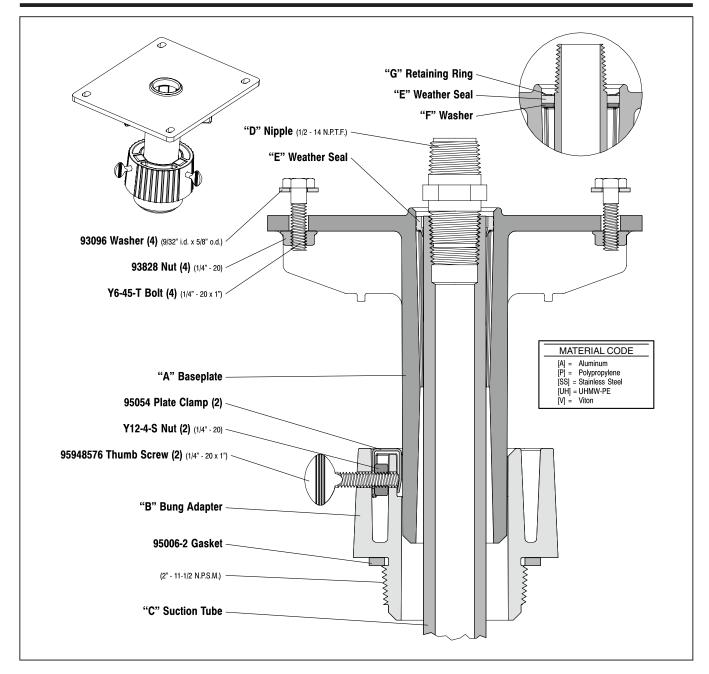

| Adapter<br>Number | "A"     | MTL  | "B"     | MTL  | "C"   | MTL  | "D"     | MTL | "E"   | MTL  | "F"   | "G"   |
|-------------------|---------|------|---------|------|-------|------|---------|-----|-------|------|-------|-------|
| 67231             | 95032   | [P]  | 95033-1 | [P]  | 95184 | [P]  | 95076-1 | [P] | 95074 | [UH] |       |       |
| 67231-6           | 95032-6 | [A]  | 95033-5 | [SS] | 95185 | [SS] |         |     | 95198 | [V]  | 95005 | 95124 |
| 67231-7           | 95032-7 | [SS] | 95033-5 | [SS] | 95185 | [SS] |         |     | 95198 | [V]  | 95005 | 95124 |