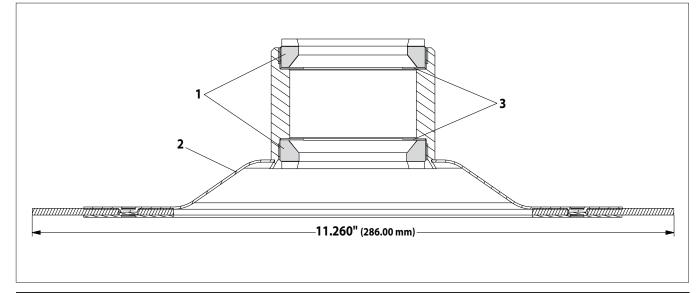

| 651900 PARTS LIST |                                       |       |          |   |      |                    |       |          |
|-------------------|---------------------------------------|-------|----------|---|------|--------------------|-------|----------|
| Item              | Description (size)                    | (Qty) | Part No. |   | Item | Description (size) | (Qty) | Part No. |
| 1                 | Follower Guide                        | (2)   | 76109-2  | ] | 3    | Follower Seal      | (2)   | 76110-2  |
| 2                 | Follower Plate Assembly (286 mm o.d.) | (1)   | 67466    |   |      |                    |       |          |