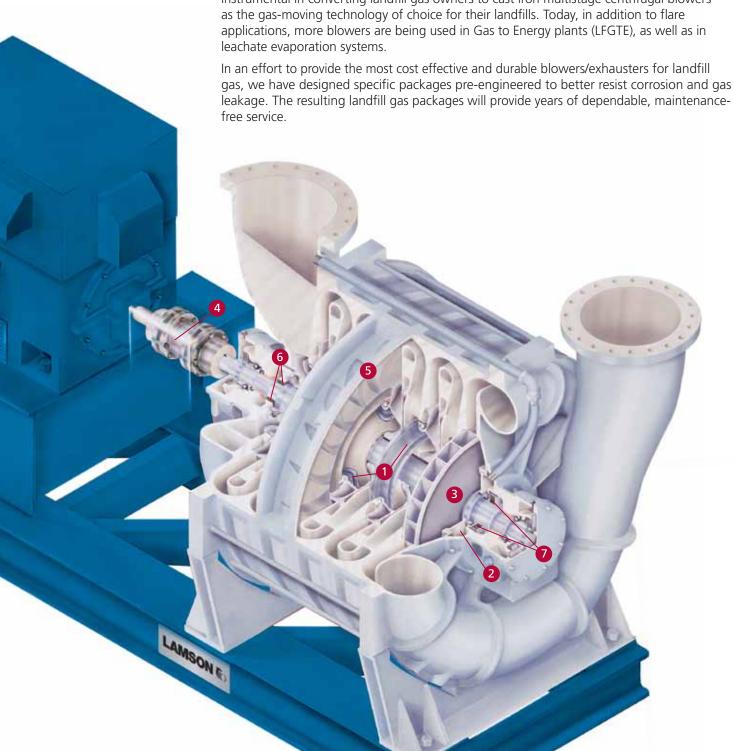

#### Superior Quality & Design – by the Numbers

|    | Key Feature                                 | Benefit                                        |
|----|---------------------------------------------|------------------------------------------------|
| 1. | Coated Heads and Sections                   | Corrosion Resistant                            |
| 2. | Upgraded Multi-Lip Labyrinth Seals          | Minimum Gas Leakage (carbon ring optional)     |
| 3. | Sealed for Life Bearings (up to 1260 frame) | Zero Maintenance; Sealed From Gas and Moisture |
| 4. | Drain Line with Valve                       | Quickly and Easily Removes Condensate          |
| 5. | Provisions for Bearing Monitoring           | Field or Remote Monitoring (if desired)        |
| 6. | UV Paint for Outdoor Operation              | Less Fade/ Higher Performance                  |
| 7. | Coupling Guard – Orange Peel                | Non-Sparking Design – Ease of Maintenance      |
| 8. | Stainless Steel Baffle Rings                | Increased Blower Efficiency                    |
| 9. | Lip Seals                                   | To Prevent Housing Contamination               |