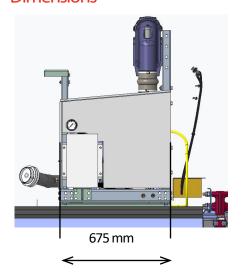

## **Dimensions**

Weight Net: 300 Kg (GHH RAND scope)

**Transport** Solutions

Gross: 475 Kg (Total)