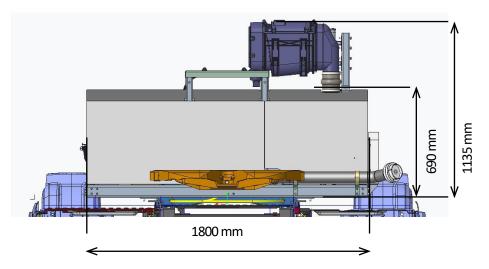

## **Dimensions**

Weight Net: 300 Kg (GHH RAND scope)

**Transport** Solutions

Gross: 475 Kg (Total)