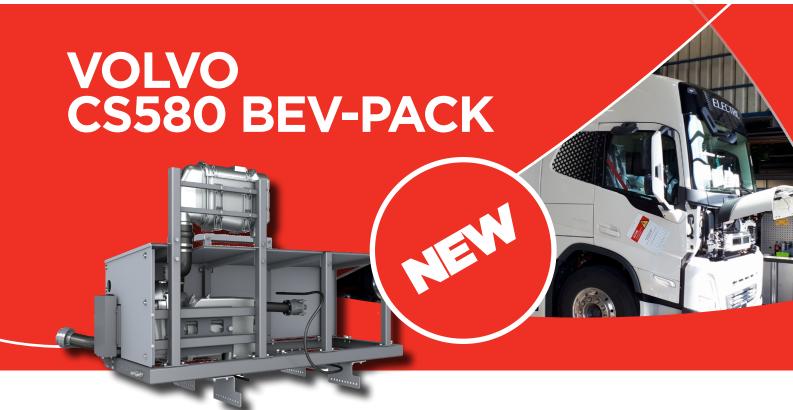

## Unique NEW Dry Bulk E-Solution from GHH RAND

- Utilising GHH RAND's highly efficient Airend Model CS90R2L, reduces energy demand from vehicle batteries
- Design concept enables full battery array providing maximum vehicle range
- Developed in collaboration with VOLVO Sales/Bodybuilder team, providing high reliability
- Solution is designed specifically for the VOLVO truck, working within the Construction market
- Plug & Play Solution manufactured and paint ready to bolt on
- Utilisation of modern sound insulation materials and application

No change of chassis

Highly Efficient Airend

Max. Range

Sound insulation

Battery recharge potential during product discharge