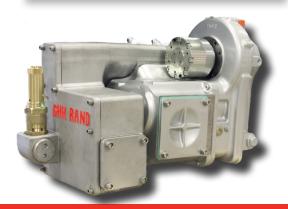

## **Technical Information**

- SILU® CS90R2L (compressor with external oil cooler)
- Suction volume to 570 m3/hr, Ideal for your CEMENT application!
- Max. discharge pressure bar(g) 2.5

Plug & Play Solution