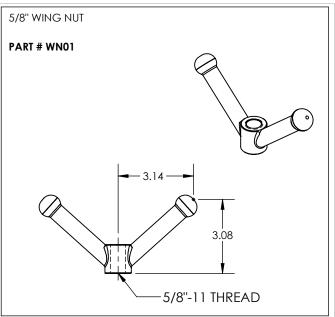

**WNKIT3:** WN04, 2X WN06

**WNKIT5:** WN01, WN02, WN03, WN05, WN06

PROPRIETARY AND CONFIDENTIAL THE INFORMATION CONTAINED IN THIS DRAWING IS THE SOLE PROPERTY OF FRUITLAND MANUFACTURING. ANY REPRODUCTION IN PART OR AS A WHOLE WITHOUT THE WRITEN PERMISSION OF FRUITLAND MFG. IS PROHIBITED.

(Wing Nut, Washer, Eyebolt, Clevis Pin, Pin, Cotter Pin)

DWG. NO.

REV **WNKIT** 

REV. 1: REMOVED LISTED DWG. #s, NO PHYSICAL CHANGES, 08/16/2022, I.P.

3

CREATED

WEIGHT:--SHEET 1 OF 1

HARDWARE KITS