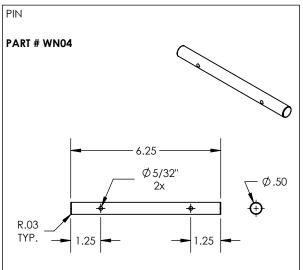

**WNKIT3:** WN04, 2X WN06

**WNKIT5:** WN01, WN02, WN03, WN05, WN06

PROPRIETARY AND CONFIDENTIAL THE INFORMATION CONTAINED IN THIS DRAWING IS THE SOLE PROPERTY OF FRUITLAND MANUFACTURING. ANY REPRODUCTION IN PART OR AS A WHOLE WITHOUT THE WRITEN PERMISSION OF FRUITLAND MFG. IS PROHIBITED.

(Wing Nut, Washer, Eyebolt, Clevis Pin, Pin, Cotter Pin)

DWG. NO.

REV **WNKIT** 

REV. 1: REMOVED LISTED DWG. #s, NO PHYSICAL CHANGES, 08/16/2022, I.P.

3

CREATED

WEIGHT:--SHEET 1 OF 1

HARDWARE KITS