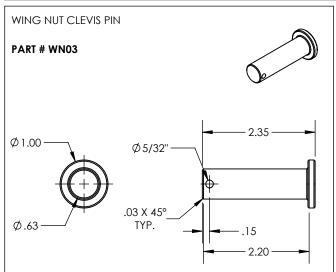

**WNKIT3:** WN04, 2X WN06

**WNKIT5:** WN01, WN02, WN03, WN05, WN06

PROPRIETARY AND CONFIDENTIAL THE INFORMATION CONTAINED IN THIS DRAWING IS THE SOLE PROPERTY OF FRUITLAND MANUFACTURING. ANY REPRODUCTION IN PART OR AS A WHOLE WITHOUT THE WRITEN PERMISSION OF FRUITLAND MFG. IS PROHIBITED.

(Wing Nut, Washer, Eyebolt, Clevis Pin, Pin, Cotter Pin)

DWG. NO.

REV **WNKIT** 

REV. 1: REMOVED LISTED DWG. #s, NO PHYSICAL CHANGES, 08/16/2022, I.P.

3

CREATED

WEIGHT:--SHEET 1 OF 1

HARDWARE KITS