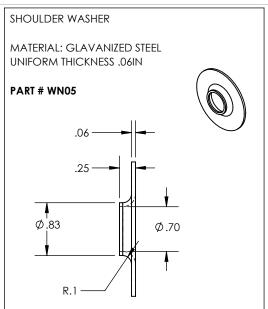

**WNKIT3:** WN04, 2X WN06

**WNKIT5:** WN01, WN02, WN03, WN05, WN06

PROPRIETARY AND CONFIDENTIAL THE INFORMATION CONTAINED IN THIS DRAWING IS THE SOLE PROPERTY OF FRUITLAND MANUFACTURING. ANY REPRODUCTION IN PART OR AS A WHOLE WITHOUT THE WRITEN PERMISSION OF FRUITLAND MFG. IS PROHIBITED.

(Wing Nut, Washer, Eyebolt, Clevis Pin, Pin, Cotter Pin)

DWG. NO.

REV **WNKIT** 

REV. 1: REMOVED LISTED DWG. #s, NO PHYSICAL CHANGES, 08/16/2022, I.P.

3

CREATED

WEIGHT:--SHEET 1 OF 1

HARDWARE KITS