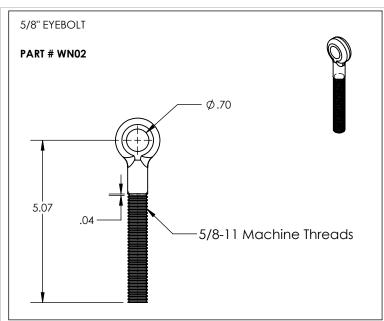

**WNKIT3:** WN04, 2X WN06

**WNKIT5:** WN01, WN02, WN03, WN05, WN06

PROPRIETARY AND CONFIDENTIAL THE INFORMATION CONTAINED IN THIS DRAWING IS THE SOLE PROPERTY OF FRUITLAND MANUFACTURING. ANY REPRODUCTION IN PART OR AS A WHOLE WITHOUT THE WRITEN PERMISSION OF FRUITLAND MFG. IS PROHIBITED.

(Wing Nut, Washer, Eyebolt, Clevis Pin, Pin, Cotter Pin)

DWG. NO.

REV **WNKIT** 

REV. 1: REMOVED LISTED DWG. #s, NO PHYSICAL CHANGES, 08/16/2022, I.P.

3

CREATED

WEIGHT:--SHEET 1 OF 1

HARDWARE KITS