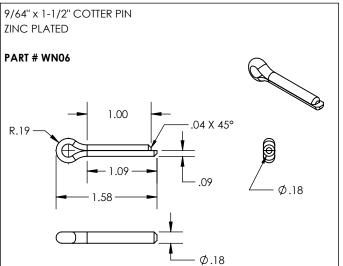

**WNKIT3:** WN04, 2X WN06

**WNKIT5:** WN01, WN02, WN03, WN05, WN06

PROPRIETARY AND CONFIDENTIAL THE INFORMATION CONTAINED IN THIS DRAWING IS THE SOLE PROPERTY OF FRUITLAND MANUFACTURING. ANY REPRODUCTION IN PART OR AS A WHOLE WITHOUT THE WRITEN PERMISSION OF FRUITLAND MFG. IS PROHIBITED.

(Wing Nut, Washer, Eyebolt, Clevis Pin, Pin, Cotter Pin)

DWG. NO.

REV **WNKIT** 

REV. 1: REMOVED LISTED DWG. #s, NO PHYSICAL CHANGES, 08/16/2022, I.P.

3

CREATED

WEIGHT:--SHEET 1 OF 1

HARDWARE KITS