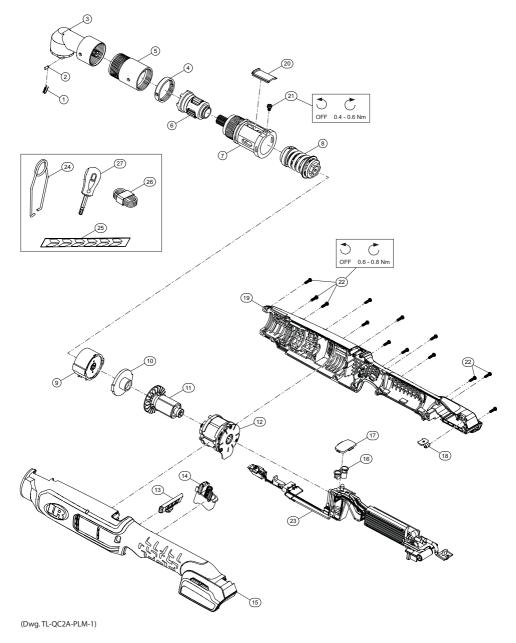

QC Clutch Angle Tool Series, Cordless Screwdriver - Exploded View

Ingersoll Rand.

TL-QC2A-PLM Edition 2 October 2024

| ltem | Part Description                | Part Number (CCN) | Item | Part Description                | Part Number (CCN)    |
|------|---------------------------------|-------------------|------|---------------------------------|----------------------|
| *    | Angle Head Kit                  | TK-QC2A-550       | 23   | PCBA Kit                        |                      |
| 1    | Socket, Retaining Spring        |                   | *    | PCBA Assembly for QCP2A30S6     | TK-QC2A-499-P30      |
| 2    | Socket, Retaining Pin           |                   | 1 *  | PCBA Assembly for QCN2A30S6     | TK-QC2A-499-N30      |
| 3    | Angle Head Assembly             |                   | *    | Suspension Bail Kit             | VP1-365              |
| *    | Front Gear Case Kit             | TK-QC2A-064       | 24   | Suspension Bail                 |                      |
| 4    | Clamp Nut                       |                   | *    | Tool Label Kit                  | TK-QC2-300           |
| 5    | Front Gear Case                 |                   | 25   | Tool Foot Label                 |                      |
| 6    | Planetary Gear Assembly         |                   | *    | USB Kit                         | TK-QC2-USB           |
| 7    | Clutch Housing Assembly         |                   | 26   | USB Cable                       |                      |
| 8    | Clutch Mechanism Kit            | TK-QC2A-581       | *    | Clutch Screwdriver Kit          | TK-QC2P-306          |
| *    | Gearbox Assembly Kit            | TK-QC2A-750       | 27   | Clutch Screwdriver              |                      |
| 9    | Gearbox Assembly                |                   | *    | Fastener Kit                    | TK-QC2A-105          |
| 10   | Front Plate                     |                   | 21   | Clutch Cover Screw (1 required) |                      |
| *    | Motor Assembly                  | TK-QC2A-054       | 22   | Housing Screw (13 required)     |                      |
| 11   | Motor Rotor                     |                   |      | 20V Li-ion Battery Pack         |                      |
| 12   | Motor Stator                    |                   | *    | 2.5Ah                           | BL2012 (47515903001) |
| *    | Switch Kit                      | TK-QC2A-250       |      | 5.0Ah                           | BL2022 (47515902001) |
| 13   | Directional Switch              |                   |      | Battery Charger                 |                      |
| 14   | Trigger                         |                   | *    | Battery Charger, Single Bay     | BC1121 (47507879001) |
| *    | Housing Kit                     | TK-QC2A-040       |      | Battery Charger, Dual Bay       | BC1221               |
| 15   | Left Housing                    |                   |      |                                 |                      |
| 16   | LED Pipe                        |                   | ]    |                                 |                      |
| 17   | LED Backcap                     |                   |      |                                 |                      |
| 18   | USB Cover                       |                   | ]    |                                 |                      |
| 19   | Right Housing                   |                   |      |                                 |                      |
| 20   | Clutch Cover                    |                   |      |                                 |                      |
| 21   | Clutch Cover Screw (1 required) |                   |      |                                 |                      |
| 22   | Housing Screw (13 required)     |                   |      |                                 |                      |

## QC Clutch Angle Tool Series, Cordless Screwdriver - Parts List

\* Indicates not illustrated.