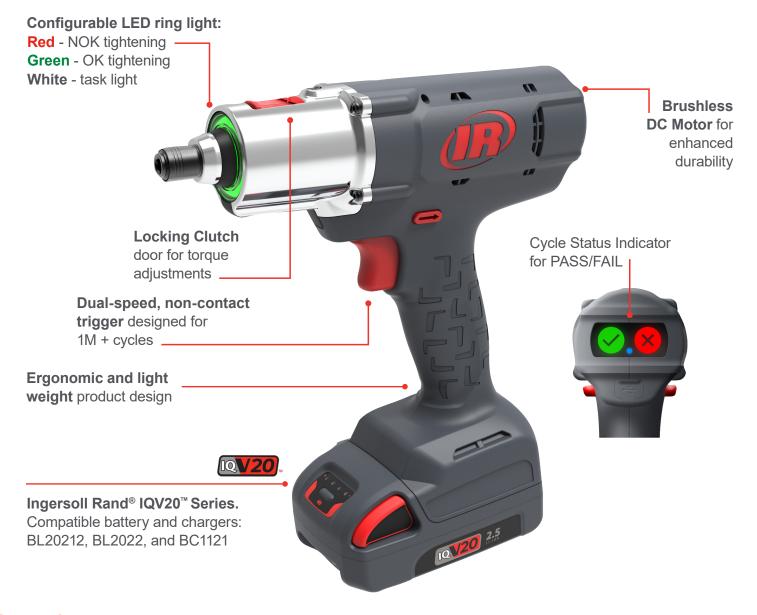

Boost productivity with visual cycle feedback for instant interpretation

Designed to last more than 500K cycles in demanding production environments

Ingersoll Rand® proven clutch design delivers Cmk > 1.67 with ±10% accuracy