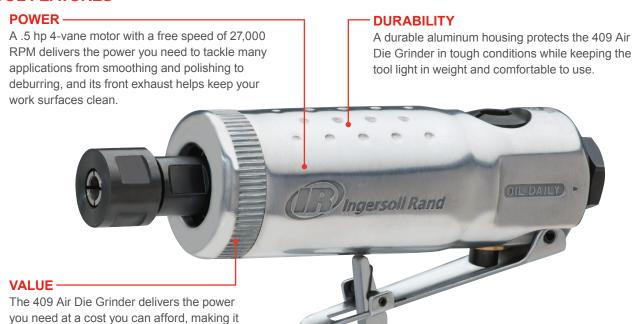

## The 409 Air Die Grinder

Introducing the Ingersoll Rand® 409 Air Die Grinder. Designed for general maintenance and built with a durable aluminum housing that's lightweight and comfortable, you'll enjoy working with a versatile die grinder that gets the job done without grinding your wallet.

### **TOOL FEATURES**

### **SPECS**