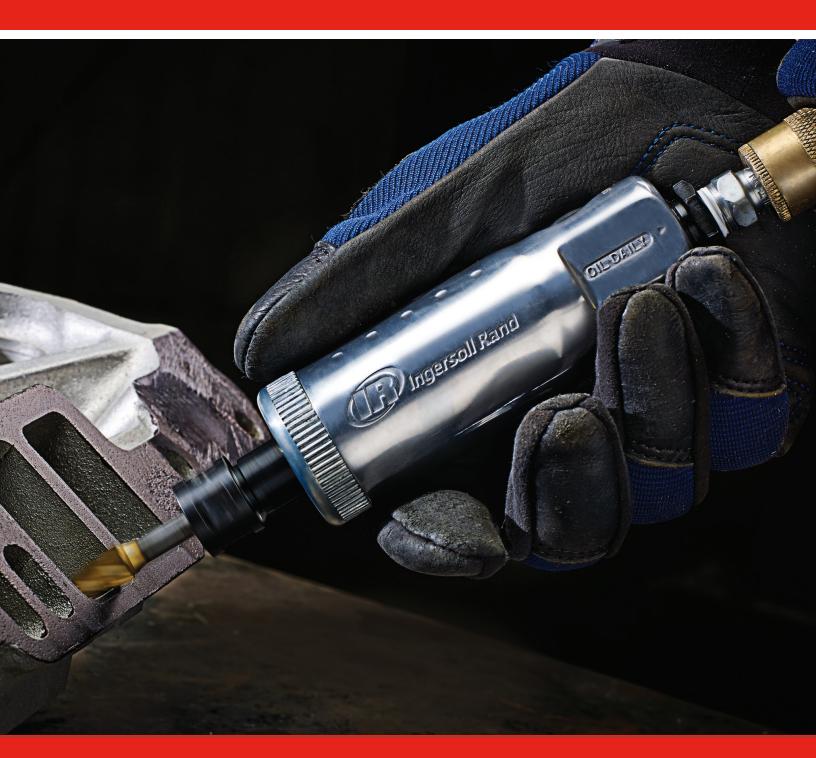

## The 409 Air Die Grinder

Introducing the Ingersoll Rand® 409 Air Die Grinder. Designed for general maintenance and built with a durable aluminum housing that's lightweight and comfortable, you'll enjoy working with a versatile die grinder that gets the job done without grinding your wallet.

**Deburring** 

a staple in any well-rounded tool box.

**Porting Smoothing Sharp Edges** 