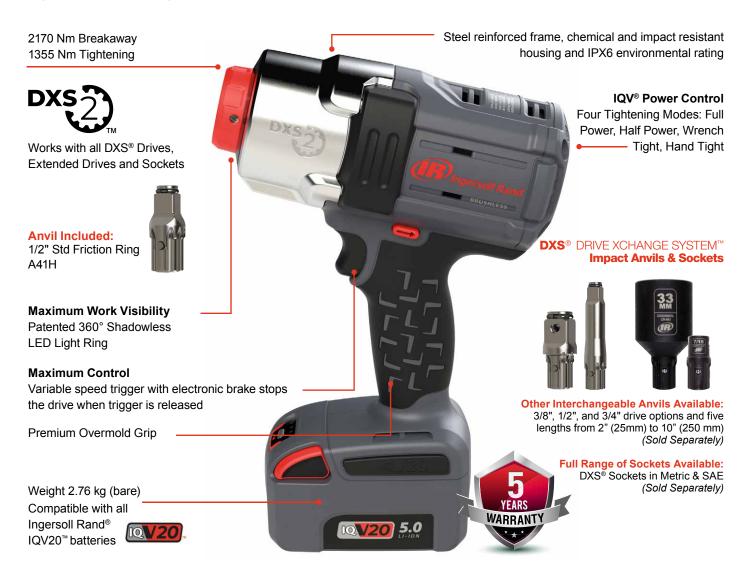

## The Right Tool For Every Time and Place

Ditch your adapters and save space in your toolkit. The new W7153 DXS<sup>®</sup> Cordless Impact Wrench from Ingersoll Rand<sup>®</sup> features the patented DXS<sup>®</sup> Drive Xchange System<sup>™</sup> with fast-swap interchanes that deliver up to 15% more torque to fasteners\* without the need for adapters – so you never lose power. With up to 2170 Nm of breakaway torque\*\* and a NEW 5-year Limited Warranty that stands behind our legendary quality and durability, the W7153 delivers the power of pneumatic in a cordless tool that works smarter, not harder.