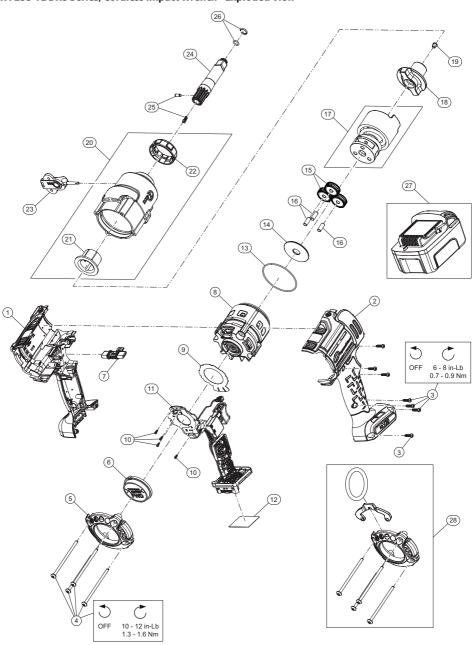

## W7253-TL DXS Series, Cordless Impact Wrench - Exploded View

(Dwg. TL-W7253-TL-PLM-1)

## W7253-TL DXS Series, Cordless Impact Wrench - Parts List

| ltem | Part Description                   | Part Number (CCN)        | ltem       | Part Description                                                                                        | Part Number (CCN)                                  |
|------|------------------------------------|--------------------------|------------|---------------------------------------------------------------------------------------------------------|----------------------------------------------------|
| *    | Housing Kit                        | W7152-K40 (47631612001)  | 23         | Tool, Attachment Release - 10 Pack                                                                      | TK-DXS-TOOL-10                                     |
| 1    | Housing, Left                      |                          | 24         | Anvil Assembly (replaceable)                                                                            | EA42H                                              |
| 2    | Housing, Right                     |                          | 25         | Anvil Retainer Kit (all Splined<br>Anvils)                                                              | TK-2236-716                                        |
| 3    | Screw, Housing (7 required)        |                          |            |                                                                                                         |                                                    |
| *    | Fastener Kit                       | W7152-K105 (47631614001) | 26         | Socket Retainer Kit                                                                                     | 2125QTi-K425                                       |
| 3    | Screw, Housing (7 required)        |                          |            | (1/2" Ring-type)                                                                                        |                                                    |
| 4    | Screw, Hammer Case<br>(4 required) |                          | 27<br>28   | Battery, BL2022<br>Hanger Kit                                                                           | BL2022 (47515902001)<br>W7152-K365B (47632290001)  |
| 10   | Screw, Hall PCBA (4 required)      |                          | *          | Backcap                                                                                                 |                                                    |
| 5    | Backcap Kit                        | W7152-K40B (47631613001) |            | Screw, Hammer Case                                                                                      |                                                    |
| 6    | Torque Limited Regulator Kit       | TA-W7252-TL-249          |            | (2 required)                                                                                            |                                                    |
| 7    | Directional Switch Kit             | W7152-K75 (47631610001)  |            | Screw, Long Hammer Case                                                                                 |                                                    |
| 8    | Brushless Motor Kit                | W7152-K54 (47631607001)  |            | [upper] (2 required)                                                                                    |                                                    |
| 9    | Insulator Sheet Kit                | W7152-K624 (47633589001) |            | Hanger Bracket                                                                                          |                                                    |
| 10   | Screw, Hall PCBA (4 required)      |                          |            | Hanger Ring                                                                                             |                                                    |
| *    | Drive Kit                          | W7152-K93 (47631611001)  | *          | Battery Charger                                                                                         | BC1121 (47507879001)                               |
| 11   | Drive Assembly                     |                          | *          | Protective Tool Boot - Open<br>Regulator Control<br>Protective Tool Boot - Covered<br>Regulator Control | W7152-BOOT (47621732001) W7152-BOOTX (47621734001) |
| 12   | Information Label                  | W7152-300 (47542207001)  |            |                                                                                                         |                                                    |
| 13   | Seal, Ring Gear                    | W7152-65 (47596612001)   |            |                                                                                                         |                                                    |
| *    | Gear Kit                           | W7152-K37 (47631606001)  | <b>-</b> * | Protective Battery Boot                                                                                 | BL2010-BOOT (47510964001)                          |
| 14   | Cam Thrust Washer                  |                          | 26         | Socket Retainer Kit<br>(1/2" Ring-type) - 10 Pack                                                       | 2125QTi-K425-10                                    |
| 15   | Planet Gear (3 required)           |                          |            |                                                                                                         |                                                    |
| 16   | Gear Pin (3 required)              |                          |            | Grease                                                                                                  |                                                    |
| 17   | Impact Mechanism Kit               | TA-W7153-IMK             | *          | Grease, IR # 105 (4 oz. tube)                                                                           | 105-4T                                             |
| *    | Camshaft                           |                          |            | Grease, IR # 105 (1 lb can)                                                                             | 105-1LB                                            |
|      | Hammer                             |                          |            | Grease, IR # 105 (8 lb can)                                                                             | 105-8LB                                            |
|      | Spring                             |                          | *          | Grease Gun                                                                                              | R000A2-228                                         |
|      | Ball, Hammer (36 required)         |                          |            |                                                                                                         |                                                    |
|      | Ball, Camshaft (2 required)        |                          |            |                                                                                                         |                                                    |
|      | Thrust Washer                      |                          |            |                                                                                                         |                                                    |
| *    | Anvil Assembly (internal)          | TA-W7153-526SD           |            |                                                                                                         |                                                    |
| 18   | Anvil, Internal                    |                          |            |                                                                                                         |                                                    |
|      |                                    |                          |            |                                                                                                         |                                                    |

19

20

21